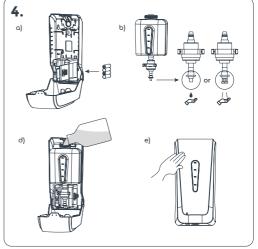

### Make the dispenser functional:

- a) Put the batteries;
- b) Choose to use drip or jet;
- c) Place the reservoir inside the box;
- d) Fill the reservoir with liquid or gel;
- e) Close the front cover.