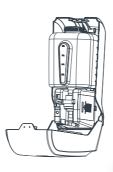

# **Components**

| Α | Front         | G | Pump                                                           |
|---|---------------|---|----------------------------------------------------------------|
| В | Back          | Н | Battery control box                                            |
| С | Reservoir     | 1 | Magnet – the dispenser only works when activated by the magnet |
| D | Reservoir lid | J | O-ring                                                         |
| Ε | Security lock | L | 4x Screws                                                      |
| F | Key           | М | 4x Screw anchors                                               |
|   |               |   |                                                                |