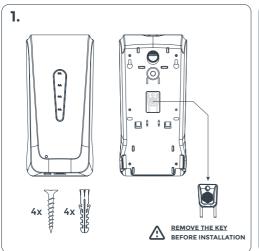

### Installation Instructions

Packaging list.

Install the dispenser on the recommended height from floor or

- a) With a pencil, mark the place to put drill holes in the wall;
- b) Place the anchors and screws.