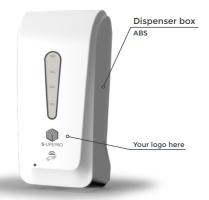

#### **Modern Design**

Fits to all environments. Possibility to personalize with company logo.