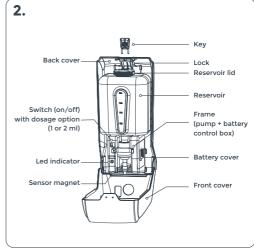

#### Removable pump and reservoir Allows cleaning of single parts.

#### Security lock

Opens only with the key.

#### Touchless

Motion activated by magnet.

### Make the dispenser functional:

- a) Put the batteries;
- b) Choose to use drip or jet;
- c) Place the reservoir inside the box;
- d) Fill the reservoir with liquid or gel;
- e) Close the front cover.