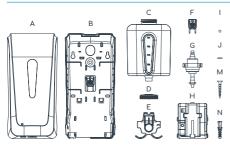

# **Components**

| Α | Front         | G | Pump                                                           |
|---|---------------|---|----------------------------------------------------------------|
| В | Back          | Н | Battery control box                                            |
| С | Reservoir     | 1 | Magnet – the dispenser only works when activated by the magnet |
| D | Reservoir lid | J | O-ring                                                         |
| Ε | Security lock | L | 4x Screws                                                      |
| F | Key           | М | 4x Screw anchors                                               |
|   |               |   |                                                                |