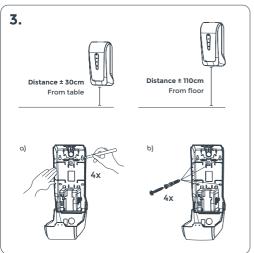

### Installation Instructions

Packaging list.

Install the dispenser on the recommended height from floor or

- a) With a pencil, mark the place to put drill holes in the wall;
- b) Place the anchors and screws.