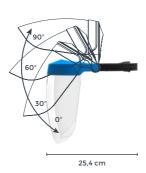

## Rotative lens up to 90°

Support with several levels of rotation: 0°/30°/60°/90°.