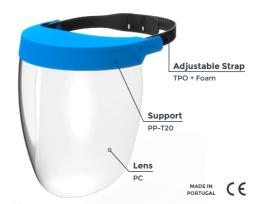

# Adjustable strap

Flexible material, suitable for skin contact and with several adjustment points.

#### Resistant

Unbreakable and long-lasting lens material.