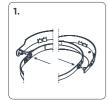

## **Assembly Instructions**

Fit the adjustable strap to the visor support using the clips.

Fit the lens to the support Fit to head. (3 clips) - until you hear the "click".

The SLP-V Protection Face Shield has a marking with the following meaning: