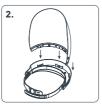

## **Assembly Instructions**

Fit the adjustable strap to the visor support using the clips.

Fit the lens to the support Fit to head. (3 clips) - until you hear the "click".

The SLP-V Protection Face Shield has a marking with the following meaning: